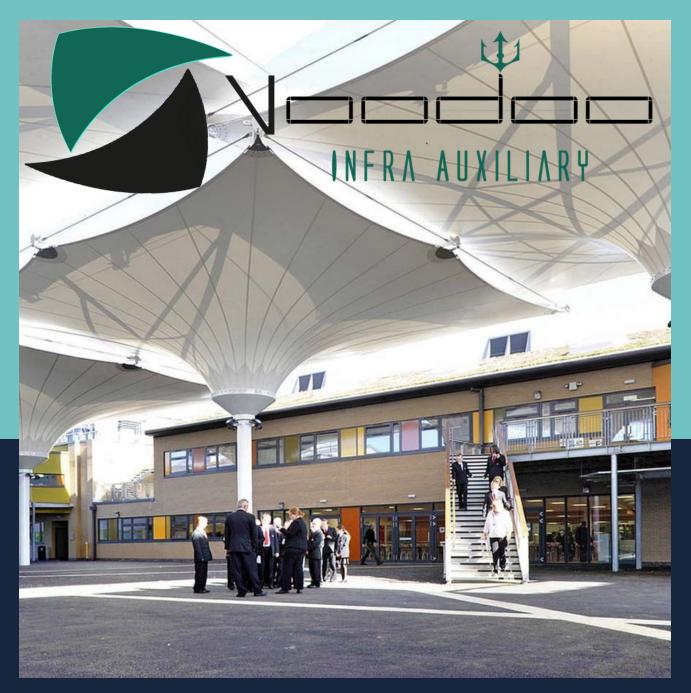

#### Architectural Tensile/Steel Structures

Our company provides wide array of services, starting from designing to manufacturing of tensile/steel structures. Listed below are few architectural designs that we have delivered to our clients.

- Conical Tension Structure
- Hyper or Anticlastic Structure
- Parallel Arch or Barrel Vault
- Dome Structure
- Tensile Fabric (Membrane Structure)
- Steel and Glass Architectural Structure
- Retractable Structure (customized with fabric, Steel or Glass as per Client's requirement)
- All types of Aesthetical Steel Structure
- Renewable Energy Structure (Solar and Wind Energy)