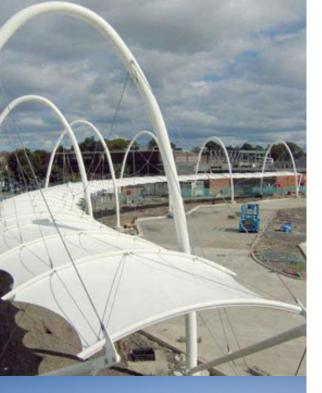

#### Architectural Tensile/Steel Structures

Our company provides wide array of services, starting from designing to manufacturing of tensile/steel structures. Listed below are few architectural designs that we have delivered to our clients.

- Conical Tension Structure
- Hyper or Anticlastic Structure
- Parallel Arch or Barrel Vault
- Dome Structure
- Tensile Fabric (Membrane Structure)
- Steel and Glass Architectural Structure
- Retractable Structure (customized with fabric, Steel or Glass as per Client's requirement)
- All types of Aesthetical Steel Structure
- Renewable Energy Structure (Solar and Wind Energy)