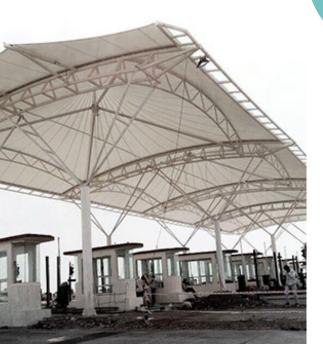

#### Architectural Tensile/Steel Structures

Our company provides wide array of services, starting from designing to manufacturing of tensile/steel structures. Listed below are few architectural designs that we have delivered to our clients.

- Conical Tension Structure
- Hyper or Anticlastic Structure
- Parallel Arch or Barrel Vault
- Dome Structure
- Tensile Fabric (Membrane Structure)
- Steel and Glass Architectural Structure
- Retractable Structure (customized with fabric, Steel or Glass as per Client's requirement)
- All types of Aesthetical Steel Structure
- Renewable Energy Structure (Solar and Wind Energy)

- Car Park Structure
- Land-Scape Structure
- Gazebo
- Pergola
- Pagoda
- Atrium Covering
- Entrance Canopy
- Rain Basera
- Emergency Shelter
- Walk way covering
- Sun-Shed Structure
- Taxi/Bus Waiting Stand
- Taxi/Auto Stand
- Aesthetical Advertisement boards
- Façade System
- Office Partition
- Swimming Pool Covering