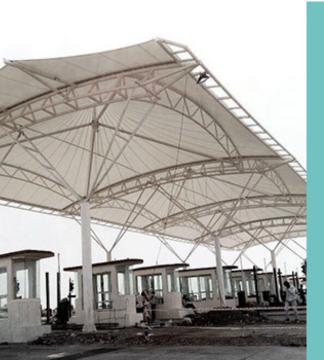

#### Architectural Tensile/Steel Structures

Our company provides wide array of services, starting from designing to manufacturing of tensile/steel structures. Listed below are few architectural designs that we have delivered to our clients.

- Conical Tension Structure
- Hyper or Anticlastic Structure
- Parallel Arch or Barrel Vault
- Dome Structure
- Tensile Fabric (Membrane Structure)
- Steel and Glass Architectural Structure
- Retractable Structure (customized with fabric, Steel or Glass as per Client's requirement)
- All types of Aesthetical Steel Structure
- Renewable Energy Structure (Solar and Wind Energy)