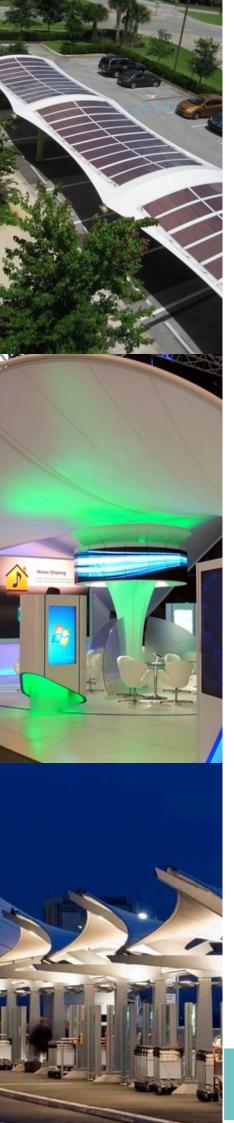

#### Architectural Tensile/Steel Structures

Our company provides wide array of services, starting from designing to manufacturing of tensile/steel structures. Listed below are few architectural designs that we have delivered to our clients.

- Conical Tension Structure
- Hyper or Anticlastic Structure
- Parallel Arch or Barrel Vault
- Dome Structure
- Tensile Fabric (Membrane Structure)
- Steel and Glass Architectural Structure
- Retractable Structure (customized with fabric, Steel or Glass as per Client's requirement)
- All types of Aesthetical Steel Structure
- Renewable Energy Structure (Solar and Wind Energy)

- Structure with Tensile Fabric and Solar panels
- Eye Catching
- Eco Friendly
- Attractive Aesthetics and Features
- Modular Range
- Customize Structures/Products as per customer need / as per aesthetics / Different Ideas / Available Area
- Aesthetical and Creative
- Generate Renewable Energy
- Act as Renewable Energy Generator
- Inbuilt multiple accessories to be use
- Recover cost and behave as revenue generator
- Display advertisement and any social advertisement
- Dismantlable and Shiftable
- Sun shedding behaviour
- Rain Shed
- 100% Utilizable structure
- Structure Maintenance service available
- Warranty available
- Have provisions for planting to generate fresh air