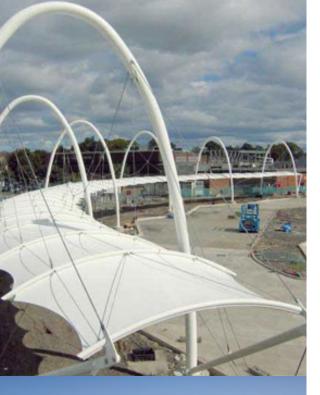

#### Architectural Tensile/Steel Structures

Our company provides wide array of services, starting from designing to manufacturing of tensile/steel structures. Listed below are few architectural designs that we have delivered to our clients.

- Conical Tension Structure
- Hyper or Anticlastic Structure
- Parallel Arch or Barrel Vault
- Dome Structure
- Tensile Fabric (Membrane Structure)
- Steel and Glass Architectural Structure
- Retractable Structure (customized with fabric, Steel or Glass as per Client's requirement)
- All types of Aesthetical Steel Structure
- Renewable Energy Structure (Solar and Wind Energy)