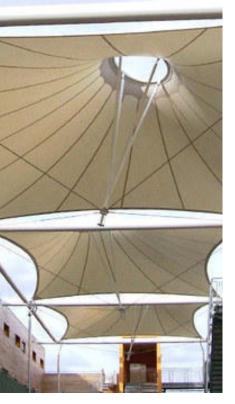

#### Architectural Tensile/Steel Structures

Our company provides wide array of services, starting from designing to manufacturing of tensile/steel structures. Listed below are few architectural designs that we have delivered to our clients.

- Conical Tension Structure
- Hyper or Anticlastic Structure
- Parallel Arch or Barrel Vault
- Dome Structure
- Tensile Fabric (Membrane Structure)
- Steel and Glass Architectural Structure
- Retractable Structure (customized with fabric, Steel or Glass as per Client's requirement)
- All types of Aesthetical Steel Structure
- Renewable Energy Structure (Solar and Wind Energy)