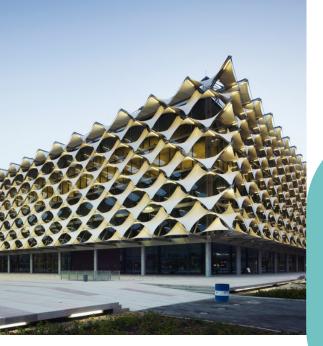

#### Architectural Tensile/Steel Structures

Our company provides wide array of services, starting from designing to manufacturing of tensile/steel structures. Listed below are few architectural designs that we have delivered to our clients.

- Conical Tension Structure
- Hyper or Anticlastic Structure
- Parallel Arch or Barrel Vault
- Dome Structure
- Tensile Fabric (Membrane Structure)
- Steel and Glass Architectural Structure
- Retractable Structure (customized with fabric, Steel or Glass as per Client's requirement)
- All types of Aesthetical Steel Structure
- Renewable Energy Structure (Solar and Wind Energy)

### **Project Expertise**

Our expertise provides full architectural design service from concept design to construction. Our extensive experience ranges both in types and sizes, from individual to commercial arena. Below are few projects which were successfully executed & delivered by our expert engineers.